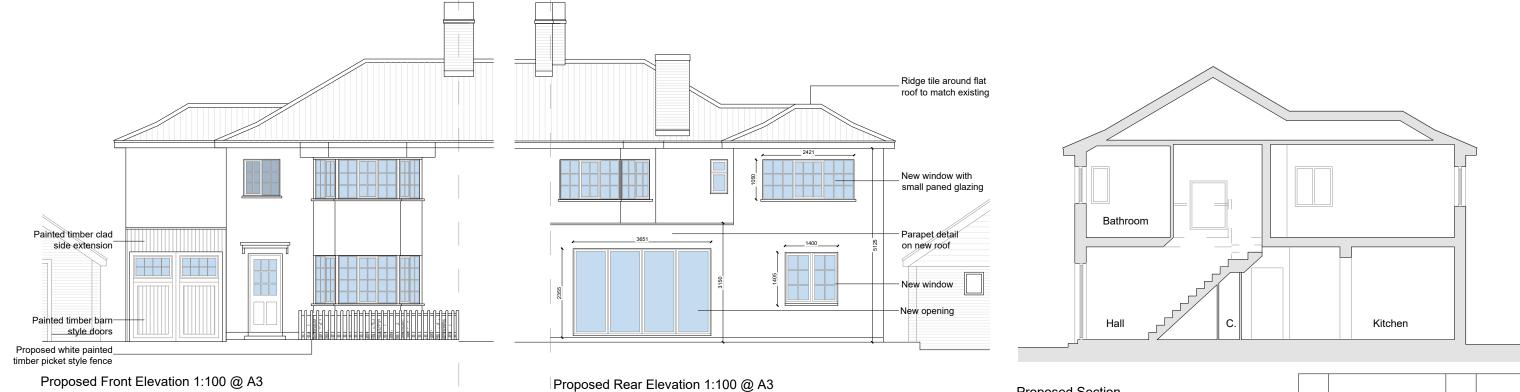

Proposed Side Elevation 1:100 @ A3

Proposed Side Elevation 1:100 @ A3

| Α   | Amendments | RW | 19/04/21 |
|-----|------------|----|----------|
| Rev | Comment    | Ву | Date     |

03 - Planning

Harry Kinn & Faye Brumby

Stage:

**Proposed Section** 

44 Canvey Road Leigh on Sea Essex SS9 2NN

Drawing Title:

Proposed Elevations

| Drawing no: P05   | Revision:          |
|-------------------|--------------------|
| Project no: 672   | Drawn by:<br>RW/MS |
| Scale: 1:100 @ A3 | Chkd by:           |