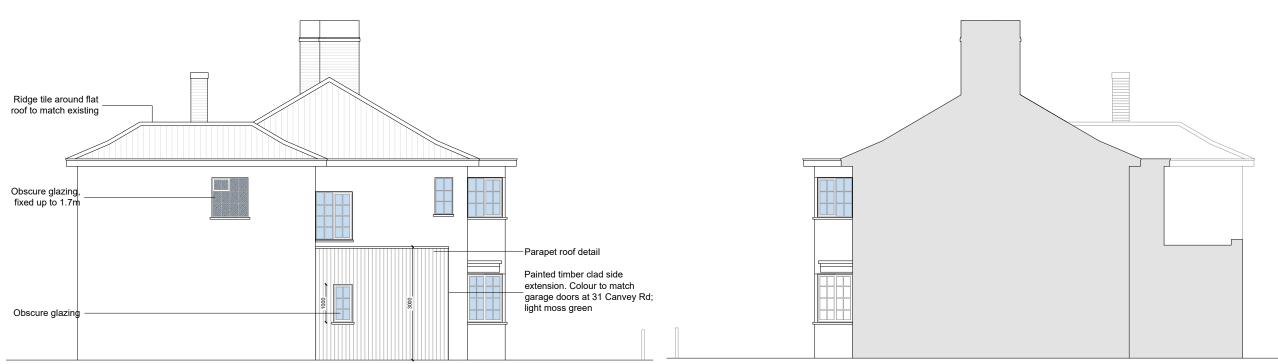

Proposed Side Elevation 1:100 @ A3

Proposed Side Elevation 1:100 @ A3

| Α   | Amendments | RW | 19/04/21 |
|-----|------------|----|----------|
| Rev | Comment    | Ву | Date     |

03 - Planning

Harry Kinn & Faye Brumby